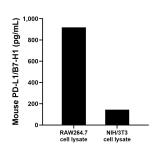

## **Selected Validation Data**

RAW264.7 and NIH/3T3 cell lysate were measured. The mouse PD-L1/CD274 concentration was determined to be 918.7 pg/mL in RAW264.7 cell lysate (based on a 4.8 mg/mL extract load) and 144.6 pg/mL in NIH/3T3 cell lysate (based on a 10.6 mg/mL extract load).