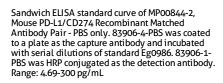

For Research Use Only

## Mouse PD-L1/CD274 Recombinant antibody, PBS Only (Detector)

Catalog Number:83906-1-PBS



**Purification Method:** 

Protein A purification

CloneNo.:

240993E1

**Basic Information** 

Catalog Number: 83906-1-PBS

Size:

1 mg/ml

Source:

Rabbit

GenBank Accession Number:

NM\_021893.3

GeneID (NCBI):

60533

UNIPROT ID: Q9EP73

Isotype: Full Name: IgG CD274 antigen

Calculated MW:

33 kDa

**Applications** 

Tested Applications:

Cytometric bead array, Sandwich ELISA, Indirect ELISA,

Sample test

Species Specificity:

mouse

**Background Information** 

Storage

Storage:

Store at -80°C.

The product is shipped with ice packs. Upon receipt, store it immediately at -80°C

Storage Buffer: PBS Only

## **Selected Validation Data**







RAW264.7 and NIH/3T3 cell lysate were measured. The mouse PD-L1/CD274 concentration was determined to be 918.7 pg/mL in RAW264.7 cell lysate (based on a 4.8 mg/mL extract load) and 144.6 pg/mL in NIH/3T3 cell lysate (based on a 10.6 mg/mL extract load).



Serum of sixteen individual healthy human donors was measured. The mouse PD-L1/CD274 concentration of detected samples was determined to be 99.6 pg/mL with a range of 40.12 - 315.13 pg/mL



Cytometric bead array standard curve of MP00844-2, MOUSE PD-L1/CD274 Recombinant Matched Antibody Pair, PBS Only. Capture antibody: 83906-4-PBS. Detection antibody: 83906-1-PBS. Standard: Eg0986. Range: 0.313-40 ng/mL



Cytometric bead array standard curve of MP00844-3, MOUSE PD-L1/CD274 Recombinant Matched Antibody Pair, PBS Only. Capture antib