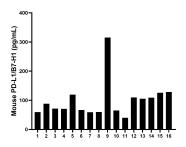

Serum of sixteen individual healthy human donors was measured. The mouse PD-L1/CD274 concentration of detected samples was determined to be 99.6 pg/mL with a range of 40.12 - 315.13 pg/mL

Cytometric bead array standard curve of MP00844-2, MOUSE PD-L1/CD274 Recombinant Matched Antibody Pair, PBS Only. Capture antibody: 83906-4-PBS. Detection antibody: 83906-1-PBS. Standard: Eg0986. Range: 0.313-40 ng/mL