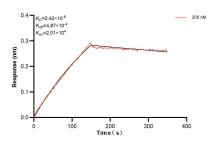

Biolayer interferometry (BLL) kinetic assay of 83904-4-PBS against Human DOT1L was performed. The affinity constant is 2.42 nM.