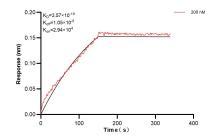

Biolayer interferometry (BLL) kinetic assay of 83904-3-PBS against Human DOT1L was performed. The affinity constant is 0.357 nM.