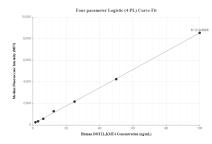

## Selected Validation Data

Cytometric bead array standard curve of MP00836-2, DOT1L Recombinant Matched Antibody Pair, PBS Only. Capture antibody: 83904-4-PBS. Detection antibody: 83904-1-PBS. Standard: Ag27160. Range: 1.56-100 ng/mL Biolayer interferometry (BLL) kinetic assay of 83904-1-PBS against Human DOT1L was performed. The affinity constant is 0.133 nM.