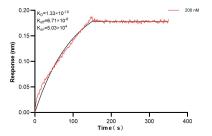

## Selected Validation Data

Cytometric bead array standard curve of MP00836-2, DOT1L Recombinant Matched Antibody Pair, PBS Only. Capture antibody: 83904-4-PBS. Detection antibody: 83904-1-PBS. Standard: Ag27160. Range: 1.56-100 ng/mL Biolayer interferometry (BLL) kinetic assay of 83904-1-PBS against Human DOT1L was performed. The affinity constant is 0.133 nM.