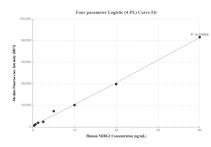

# Selected Validation Data

Cytometric bead array standard curve of MP00828-3, NDRG2 Recombinant Matched Antibody Pair, PBS Only. Capture antibody: 83902-6-PBS. Detection antibody: 83902-4-PBS. Standard: Ag2629. Range: 0.313-40 ng/mL