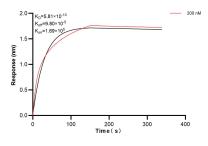

Biolayer interferometry (BLI) kinetic assay of 83898-2-PBS against Human PLEC was performed. The affinity constant is 0.581 nM.

Cytometric bead array standard curve of MP00839-1, PLEC Recombinant Matched Antibody Pair, PBS Only. Capture antibody: 83898-2-PBS. Detection antibody: 83898-3-PBS. Standard: Ag29418. Range: 0.156-20 ng/mL