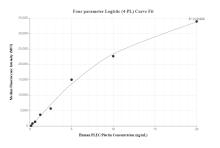

## Selected Validation Data

Cytometric bead array standard curve of MP00839-2, PLEC Recombinant Matched Antibody Pair, PBS Only. Capture antibody: 83898-1-PBS. Detection antibody: 83898-2-PBS. Standard: Ag29418. Range: 0.156-20 ng/mL