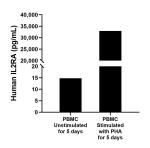

Human peripheral blood mononuclear cells (5 x 10^6 cells/mL) were cultured in DMEM supplemented with 5% fetal bovine serum, 50  $\,\mu$  M  $\beta$ -mercaptoethanol, 2 mM L-glutamine, 100 U/mL penicillin, and 100  $\,\mu$  g/mL streptomycin sulfate. The cells were cultured unstimulated or stimulated with 10  $\,\mu$  g/mL PHA for 5 days. Aliquots of the cell culture supernates were removed and assayed for levels of human CD25/IL-2RA.