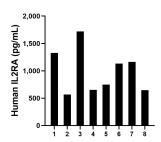

## **Selected Validation Data**

Serum of eight individual healthy human donors was measured. The human CD25/IL-2RA concentration of detected samples was determined to be 993.9 pg/mL with a range of 567.3 - 1,718.0 pg/mL