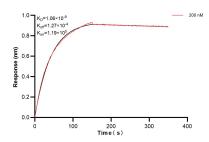

Biolayer interferometry (BLL) kinetic assay of 83890-4-PBS against Human 4EBP1 was performed. The affinity constant is 1.06 nM.