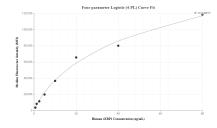

## **Selected Validation Data**

Cytometric bead array standard curve of MP00559-4, 4EBP1 Recombinant Matched Antibody Pair, PBS Only. Capture antibody: 83890-4-PBS. Detection antibody: 83890-1-PBS. Standard: Ag5056. Range: 0.625-80 ng/mL