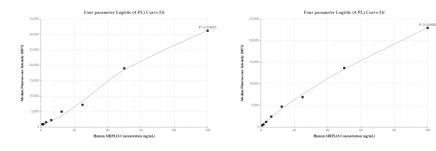

## Selected Validation Data

Cytometric bead array standard curve of MP00832-2, MRPL16 Recombinant Matched Antibody Pair, PBS Only. Capture antibody: 83888-2-PBS. Detection antibody: 83888-4-PBS. Standard: Ag6523. Range: 0.78-100 ng/mL Cytometric bead array standard curve of MP00832-3, MRPL16 Recombinant Matched Antibody Pair, PBS Only. Capture antibody: 83888-1-PBS. Detection antibody: 83888-4-PBS. Standard: Ag6523. Range: 0.78-100 ng/mL