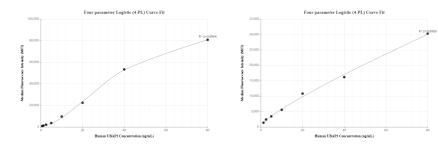

# Selected Validation Data

Cytometric bead array standard curve of MP00850-1, UBAP2 Recombinant Matched Antibody Pair, PBS Only. Capture antibody: 83885-4-PBS. Detection antibody: 83885-3-PBS. Standard: Ag30572. Range: 0.625-80 ng/mL Cytometric bead array standard curve of MP00850-3, UBAP2 Recombinant Matched Antibody Pair, PBS Only. Capture antibody: 83885-2-PBS. Detection antibody: 83885-4-PBS. Standard: Ag30572. Range: 1.25-80 ng/mL