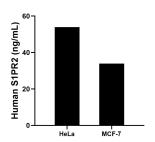

The mean S1PR2 concentration was determined to be 53.98 ng/mL in HeLa cell extract based on a 1.20 mg/mL extract load and 33.91 ng/mL in MCF-7 cell extract based on a 1.20 mg/mL extract load.

Cytometric bead array standard curve of MP00831-1, S1PR2 Recombinant Matched Antibody Pair, PBS Only. Capture antibody: 83881-2-PBS. Detection antibody: 83881-1-PBS. Standard: Ag15470. Range: 3.125-100 ng/mL