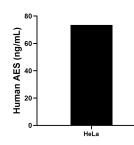

The mean AES concentration was determined to be 73.51 ng/mL in HeLa cell extract based on a 1.30 mg/mL extract load.

Cytometric bead array standard curve of MP00860-1, AES Recombinant Matched Antibody Pair, PBS Only. Capture antibody: 83878-1-PBS. Detection antibody: 83878-4-PBS. Standard: Ag21021. Range: 0.625-80 ng/mL