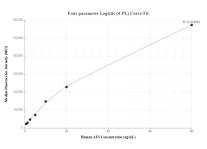

The mean AES concentration was determined to be 73.51 ng/mL in HeLa cell extract based on a 1.30 mg/mL extract load.

Cytometric bead array standard curve of MP00860-1, AES Recombinant Matched Antibody Pair, PBS Only. Capture antibody: 83878-1-PBS. Detection antibody: 83878-4-PBS. Standard: Ag21021. Range: 0.625-80 ng/mL