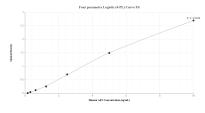

## Selected Validation Data

Sandwich ELISA standard curve of MP00860-1, Human AES Recombinant Matched Antibody Pair -PBS only. 83878-1-PBS was coated to a plate as the capture antibody and incubated with serial dilutions of standard Ag21021. 83878-4-PBS was HRP conjugated as the detection antibody. Range: 0.156-10 ng/mL