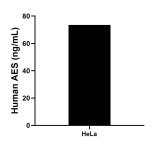

The mean AES concentration was determined to be 73.51 ng/mL in HeLa cell extract based on a 1.30 mg/mL extract load.

Cytometric bead array standard curve of MP00860-1, AES Recombinant Matched Antibody Pair, PBS Only. Capture antibody: 83878-1-PBS. Detection antibody: 83878-4-PBS. Standard: Ag21021. Range: 0.625-80 ng/mL