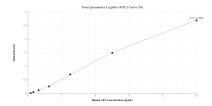

## **Selected Validation Data**

Sandwich ELISA standard curve of MP00860-1, Human AES Recombinant Matched Antibody Pair-PBS only. 83878-1-PBS was coated to a plate as the capture antibody and incubated with serial dilutions of standard Ag21021. 83878-4-PBS was HRP conjugated as the detection antibody. Range: 0.156-10 ng/mL