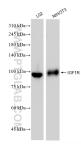

## Selected Validation Data

Various lysates were subjected to SDS PAGE followed by western blot with 83873-6-RR (IGF1R antibody) at dilution of 1:5000 incubated at room temperature for 1.5 hours. This data was developed using the same antibody clone with 83873-6-PBS in a different storage buffer formulation.