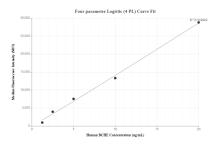

# Selected Validation Data

Cytometric bead array standard curve of MP00804-2, BCHE Recombinant Matched Antibody Pair, PBS Only. Capture antibody: 83855-3-PBS. Detection antibody: 83855-1-PBS. Standard: Ag20888. Range: 1.25-20 ng/mL