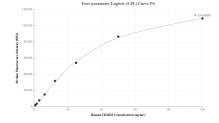

## Selected Validation Data

Cytometric bead array standard curve of MP00787-2, FRMD3 Recombinant Matched Antibody Pair, PBS Only. Capture antibody: 83850-3-PBS. Detection antibody: 83850-1-PBS. Standard: Ag13235. Range: 0.78-100 ng/mL