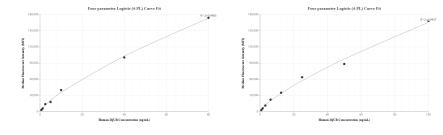

# Selected Validation Data

Cytometric bead array standard curve of MP00822-2, IQUB Recombinant Matched Antibody Pair, PBS Only. Capture antibody: 83847-2-PBS. Detection antibody: 83847-1-PBS. Standard: Ag19507. Range: 0.625-80 ng/mL Cytometric bead array standard curve of MP00822-3, IQUB Recombinant Matched Antibody Pair, PBS Only. Capture antibody: 83847-3-PBS. Detection antibody: 83847-2-PBS. Standard: Ag19507. Range: 0.78-100 ng/mL