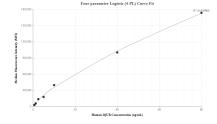

## Selected Validation Data

Cytometric bead array standard curve of MP00822-1, IQUB Recombinant Matched Antibody Pair, PBS Only. Capture antibody: 83847-4-PBS. Detection antibody: 83847-1-PBS. Standard: Ag19507. Range: 0.625-80 ng/mL