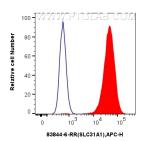

1x10^6 HeLa cells were intracellularly stained with 0.25 ug SLC31A1 Recombinant antibody (83844-6-RR, Clone:240868E12) and APC-Conjugated AffiniPure Goat Anti-Rabbit1gG(H+L)(red), or 0.25 ug Isotype Control (blue). Cells were fixed with 4% PFA and permeabilized with Flow Cytometry Perm Buffer (PF00011-C). This data was developed using the same antibody clone with 83844-6-PBS in a different storage buffer formulation.