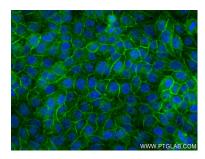

## Selected Validation Data

Immunofluorescent analysis of (4% PFA) fixed HepG2 cells using SLC31A1 antibody (83844-6-RR, Clone: 240868E12) at dilution of 1:250 and CoraLite® 488-Conjugated Goat Anti-Rabbit IgG(H+L) (SA00013-2). This data was developed using the same antibody clone with 83844-6-PBS in a different storage buffer formulation.