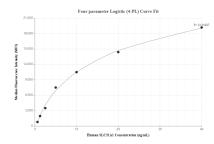

Cytometric bead array standard curve of MP00817-3, SLC31A1 Recombinant Matched Antibody Pair, PBS Only. Capture antibody: 83844-2-PBS. Detection antibody: 83844-1-PBS. Standard: Ag26601. Range: 0.625-40 ng/mL