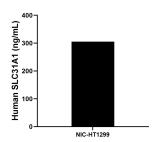

The mean SLC 31A1 concentration was determined to be 305.42 ng/mL in NIC-HT1299 cell extract based on a 1.5 mg/mL extract load.

Cytometric bead array standard curve of MP00817-1, SLC31A1 Recombinant Matched Antibody Pair, PBS Only. Capture antibody: 83844-3-PBS. Detection antibody: 83844-1-PBS. Standard: Ag26601. Range: 0.156-20 ng/mL