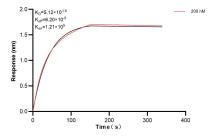

# Selected Validation Data

Cytometric bead array standard curve of MP00814-3, PRICA Recombinant Matched Antibody Pair, PBS Only. Capture antibody: 83840-3-PBS. Detection antibody: 83840-4-PBS. Standard: Ag1025. Range: 0.625-80 ng/mL Biolayer interferometry (BLL) kinetic assay of 83840-4-PBS against Human PKC Alpha was performed. The affinity constant is 0.512 nM.