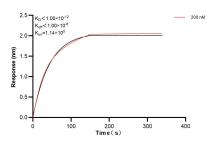

Biolayer interferometry (BLI) kinetic assay of 83840-2-PBS against Human PKC Alpha was performed. The affinity constant is below 1 pM.