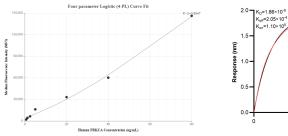

## Selected Validation Data

Cytometric bead array standard curve of MP00814-1, PRICA Recombinant Matched Antibody Pair, PBS Only. Capture antibody: 83840-1-PBS. Detection antibody: 83840-3-PBS. Standard: Ag1025. Range: 0.625-80 ng/mL Biolayer interferometry (BLL) kinetic assay of 83840-1-PBS against Human PKC Alpha was performed. The affinity constant is 1.86 nM.