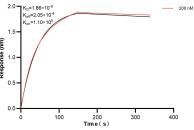

## Selected Validation Data

Cytometric bead array standard curve of MP00814-1, PRICA Recombinant Matched Antibody Pair, PBS Only. Capture antibody: 83840-1-PBS. Detection antibody: 83840-3-PBS. Standard: Ag1025. Range: 0.625-80 ng/mL Biolayer interferometry (BLL) kinetic assay of 83840-1-PBS against Human PKC Alpha was performed. The affinity constant is 1.86 nM.