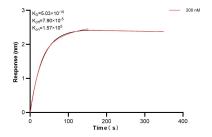

## Selected Validation Data

Cytometric bead array standard curve of MP00798-1, DLL3 Recombinant Matched Antibody Pair, PBS Only. Capture antibody: 83834-2-PBS. Detection antibody: 83834-1-PBS. Standard: Ag0579. Range: 0.313-40 ng/mL Biolayer interferometry (BLI) kinetic assay of 83834-1-PBS against Human DLL3 was performed. The affinity constant is 0.503 nM.