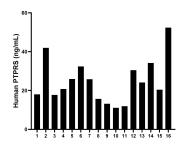

Cerebrospinal fluid of two individual human donors was measured. The PTPRS concentration of detected samples was determined to be 192.2 pg/mL and 129.3 pg/mL, respectively.

Serum of sixteen individual healthy human donors was measured. The PTPRS concentration of detected samples was determined to be 24.8 ng/mL with a range of 15.7 - 42.0 ng/mL