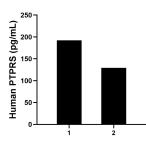

Cerebrospinal fluid of two individual human donors was measured. The PTPRS concentration of detected samples was determined to be 192.2 pg/mL and 129.3 pg/mL, respectively.

Serum of sixteen individual healthy human donors was measured. The PTPRS concentration of detected samples was determined to be 24.8 ng/mL with a range of 15.7 - 42.0 ng/mL