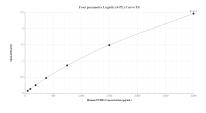

#### Selected Validation Data

Sandwich ELISA standard curve of MP00820-4, Human PTPRS Recombinant Matched Antibody Pair - PBS only. 83833-4-PBS was coated to a plate as the capture antibody and incubated with serial dilutions of standard Eg0576. 83833-1-PBS was HRP conjugated as the detection antibody. Range: 46.8-3000 pg/mL