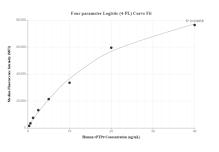

Cytometric bead array standard curve of MP00820-1, PTPRS Recombinant Matched Antibody Pair, PBS Only. Capture antibody: 83833-4-PBS. Detection antibody: 83833-3-PBS. Standard: Eg0576. Range: 0.313-40 ng/mL Cytometric bead array standard curve of MP00820-2, PTPRS Recombinant Matched Antibody Pair, PBS Only. Capture antibody: 83833-1-PBS. Detection antibody: 83833-4-PBS. Standard: Eg0576. Range: 0.313-40 ng/mL