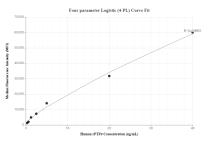

## Selected Validation Data

Cytometric bead array standard curve of MP00820-1, PTPRS Recombinant Matched Antibody Pair, PBS Only. Capture antibody: 83833-4-PBS. Detection antibody: 83833-3-PBS. Standard: Eg0576. Range: 0.313-40 ng/mL Cytometric bead array standard curve of MP00820-3, PTPRS Recombinant Matched Antibody Pair, PBS Only. Capture antibody: 83833-2-PBS. Detection antibody: 83833-3-PBS. Standard: Eg0576. Range: 0.313-40 ng/mL