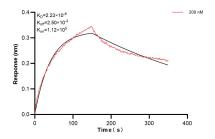

Biolayer interferometry (BLL) kinetic assay of 83827-1-PBS against Human ATP2B1 was performed. The affinity constant is 22.3 nM.