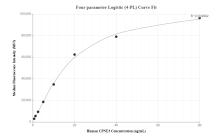

## Selected Validation Data

Cytometric bead array standard curve of MP00783-1, CPNE3 Recombinant Matched Antibody Pair, PBS Only. Capture antibody: 83820-4-PBS. Detection antibody: 83820-2-PBS. Standard: Ag1634. Range: 0.625-80 ng/mL