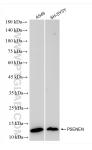

#### Selected Validation Data

Various lysates were subjected to SDS PAGE followed by western blot with 83818-1-RR (PSENEN antibody) at dilution of 1:5000 incubated at room temperature for 1.5 hours. This data was developed using the same antibody clone with 83818-1-PBS in a different storage buffer formulation.