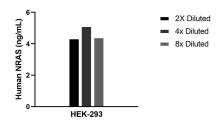

## Selected Validation Data

The mean NRAS concentration was determined to be 4.6 ng/mL in HEK-293 cell extract based on a 2.9 mg/mL extract load.

Cytometric bead array standard curve of MP02246-1, NRAS Recombinant Matched Antibody Pair, PBS Only. Capture antibody: 83815-4-PBS. Detection antibody: 83815-3-PBS. Standard: Ag1081. Range: 0.781-100 ng/mL