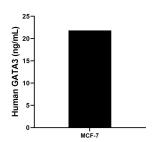

The mean GATA3 concentration was determined to be 21.82 ng/mLin MCF-7 cell extract based on a 1.3 mg/mL extract load.

Cytometric bead array standard curve of MP01933-1, GATA3 Recombinant Matched Antibody Pair, PBS Only. Capture antibody: 83808-1-PBS. Detection antibody: 83808-4-PBS. Standard: Ag0174. Range: 0.781-100 ng/mL