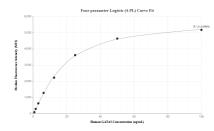

The mean GATA3 concentration was determined to be 21.82 ng/mLin MCF-7 cell extract based on a 1.3 mg/mL extract load.

Cytometric bead array standard curve of MP01933-1, GATA3 Recombinant Matched Antibody Pair, PBS Only. Capture antibody: 83808-1-PBS. Detection antibody: 83808-4-PBS. Standard: Ag0174. Range: 0.781-100 ng/mL

Cytometric bead array standard curve of MP01933-2, GATA3 Recombinant Matched Antibody Pair, PBS Only. Capture antibody: 83808-4-PBS. Detection antibody: 83808-3-PBS. Standard: Ag0174. Range: 0.781-100 ng/mL