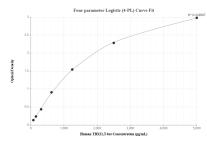

## Selected Validation Data

Sandwich ELISA standard curve of MP00748-1, Human TBX21,T-bet Recombinant Matched Antibody Pair - PBS only. 83804-4-PBS was coated to a plate as the capture antibody and incubated with serial dilutions of standard Ag4618. 83804-5-PBS was HRP conjugated as the detection antibody. Range: 78.1-5000 pg/mL