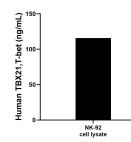

NK-92 cell lysate was measured. The human TBX21,T-bet concentration of detected samples was determined to be 115.64 ng/mL (based on a 1.5 mg/mL extract load).

Cytometric bead array standard curve of MP00748-1, TBX21,T-bet Recombinant Matched Antibody Pair, PBS Only. Capture antibody: 83804-4-PBS. Detection antibody: 83804-5-PBS. Standard: Ag4618. Range: 0.313-40 ng/mL