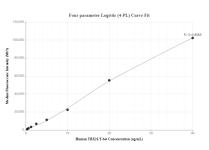

NK-92 cell lysate was measured. The human TBX21,T-bet concentration of detected samples was determined to be 115.64 ng/mL (based on a 1.5 mg/mL extract load).

Cytometric bead array standard curve of MP00748-1, TBX21,T-bet Recombinant Matched Antibody Pair, PBS Only. Capture antibody: 83804-4-PBS. Detection antibody: 83804-5-PBS. Standard: Ag4618. Range: 0.313-40 ng/mL