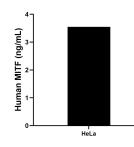

### Selected Validation Data

The mean MITF concentration was determined to be 3.55 ng/mL in HeLa cell extract based on a 2.7 mg/mL extract load.

Cytometric bead array standard curve of MP00746-2, MITF Recombinant Matched Antibody Pair, PBS Only. Capture antibody: 83803-4-PBS. Detection antibody: 83803-1-PBS. Standard: Ag3679. Range: 0.781-100 ng/mL