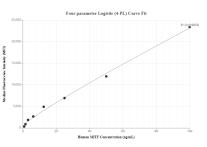

Sandwich ELISA standard curve of MP00746-2, Human MITF Recombinant Matched Antibody Pair -PBS only. 83803-4-PBS was coated to a plate as the capture antibody and incubated with serial dilutions of standard Ag3679. 83803-1-PBS was HRP conjugated as the detection antibody. Range: 0.313-20 ng/mL