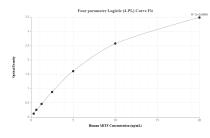

### Selected Validation Data

The mean MITF concentration was determined to be 3.55 ng/mL in HeLa cell extract based on a 2.7 mg/mL extract load.

Cytometric bead array standard curve of MP00746-2, MITF Recombinant Matched Antibody Pair, PBS Only. Capture antibody: 83803-4-PBS. Detection antibody: 83803-1-PBS. Standard: Ag3679. Range: 0.781-100 ng/mL