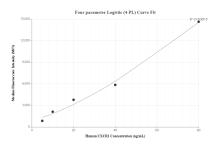

# Selected Validation Data

Cytometric bead array standard curve of MP00731-2, CXCR1 Recombinant Matched Antibody Pair, PBS Only. Capture antibody: 83801-2-PBS. Detection antibody: 83801-3-PBS. Standard: Ag28962. Range: 5-80 ng/mL