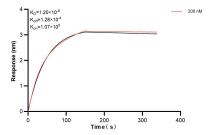

## Selected Validation Data

Cytometric bead array standard curve of MP00759-2, RXRA Recombinant Matched Antibody Pair, PBS Only. Capture antibody: 83796-2-PBS. Detection antibody: 83796-1-PBS. Standard: Ag15651. Range: 0.625-80 ng/mL Biolayer interferometry (BLI) kinetic assay of 83796-2-PBS against Human RXRA was performed. The affinity constant is 1.20 nM.