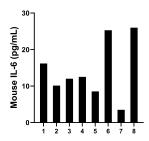

A mouse was stimulated with 15  $\,\mu$  g of LPS and was bled 2 hours after stimulation. The serum was tested for mouse IL-6 and measured 15,539.3  $\,m$ /ml

Serum of eight mice was measured. The mouse IL-6 concentration of detected samples was determined to be 14.3 pg/mL with a range of 3.5-25.9 pg/mL