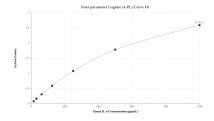

## **Selected Validation Data**

Sandwich ELISA standard curve of MP00756-4, Mouse IL-6 Recombinant Matched Antibody Pair-PBS only. 83795-6-PBS was coated to a plate as the capture antibody and incubated with serial dilutions of standard Eg0973. 83795-1-PBS was HRP conjugated as the detection antibody. Range: 15.6-1000 pg/mL