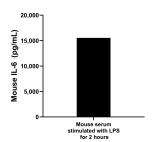

A mouse was stimulated with 15  $\,\mu$  g of LPS and was bled 2 hours after stimulation. The serum was tested for mouse IL-6 and measured 15,539.3  $\,m$ /ml

Serum of eight mice was measured. The mouse IL-6 concentration of detected samples was determined to be 14.3 pg/mL with a range of 3.5-25.9 pg/mL