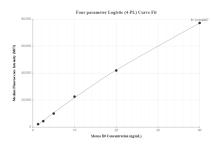

## Selected Validation Data

Cytometric bead array standard curve of MP00756-1, MOUSE IL-6 Recombinant Matched Antibody Pair, PBS Only. Capture antibody: 83795-1-PBS. Detection antibody: 83795-3-PBS. Standard: Eg0973. Range: 1.25-40 ng/mL