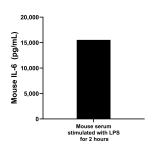

A mouse was stimulated with 15  $\,\mu$  g of LPS and was bled 2 hours after stimulation. The serum was tested for mouse IL-6 and measured 15,539.3 pg/mL

Serum of eight mice was measured. The mouse IL-6 concentration of detected samples was determined to be 14.3 pg/mL with a range of 3.5-25.9 pg/mL