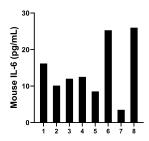

A mouse was stimulated with 15  $\,\mu$  g of LPS and was bled 2 hours after stimulation. The serum was tested for mouse IL-6 and measured 15,539.3 pg/mL

Serum of eight mice was measured. The mouse IL-6 concentration of detected samples was determined to be 14.3 pg/mL with a range of 3.5-25.9 pg/mL