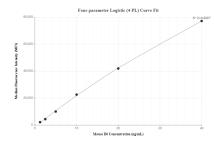

## **Selected Validation Data**

Sandwich ELISA standard curve of MP00756-4, Mouse IL-6 Recombinant Matched Antibody Pair-PBS only. 83795-6-PBS was coated to a plate as the capture antibody and incubated with serial dilutions of standard Eg0973. 83795-1-PBS was HRP conjugated as the detection antibody. Range: 15.6-1000 pg/mL