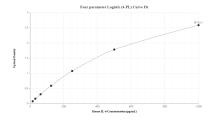

Cytometric bead array standard curve of MP00756-1, MOUSE IL-6 Recombinant Matched Antibody Pair, PBS Only. Capture antibody: 83795-1-PBS. Detection antibody: 83795-3-PBS. Standard: Eg0973. Range: 1.25-40 ng/mL