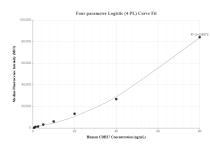

## Selected Validation Data

Cytometric bead array standard curve of MP00742-1, CDH17/Cadherin-17 Recombinant Matched Antibody Pair, PBS Only. Capture antibody: 83793-1-PBS. Detection antibody: 83793-2-PBS. Standard: Ag19488. Range: 0.625-80 ng/mL