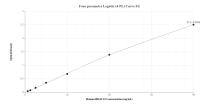

# Selected Validation Data

Sandwich ELISA standard curve of MP00773-2, Human HDAC 10 Recombinant Matched Antibody Pair - PBS only. 83788-3-PBS was coated to a plate as the capture antibody and incubated with serial dilutions of standard Ag18851. 83788-2-PBS was HRP conjugated as the detection antibody. Range: 0.625-40 ng/mL