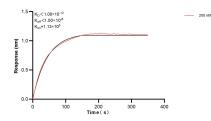

Biolayer interferometry (BLI) kinetic assay of 83788-3-PBS against Human HDAC10 was performed. The affinity constant is below 1 pM.