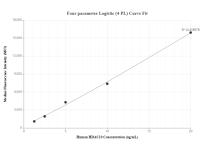

The mean HDAC 10 concentration was determined to be 505.63 ng/mL in HeLa cell extract based on a 1.30 mg/mL extract load.

Cytometric bead array standard curve of MP00773-2, HDAC 10 Recombinant Matched Antibody Pair, PBS Only. Capture antibody: 83788-3-PBS. Detection antibody: 83788-2-PBS. Standard: Ag18851. Range: 1.25-20 ng/mL