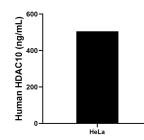

The mean HDAC 10 concentration was determined to be 505.63 ng/mL in HeLa cell extract based on a 1.30 mg/mL extract load.

Cytometric bead array standard curve of MP00773-2, HDAC 10 Recombinant Matched Antibody Pair, PBS Only. Capture antibody: 83788-3-PBS. Detection antibody: 83788-2-PBS. Standard: Ag18851. Range: 1.25-20 ng/mL