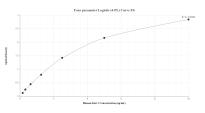

## Selected Validation Data

Sandwich ELISA standard curve of MP00771-4, Human Islet 1 Recombinant Matched Antibody Pair - PBS only. 83784-7-PBS was coated to a plate as the capture antibody and incubated with serial dilutions of standard Ag33541. 83784-6-PBS was HRP conjugated as the detection antibody. Range: 0.156-10 ng/mL 1.5 (Turus used to be a set of the set of th

The mean Islet 1 concentration was determined to be 1.05 ng/mL in SH-SY5Y cell extract based on a 3.40 mg/mL extract load.

Various lysates were subjected to SDS PAGE followed by western blot with 83784-6-RR (Islet 1 antibody) at dilution of 1:10000 incubated at room temperature for 1.5 hours. This data was developed using the same antibody clone with 83784-6-PBS in a different storage buffer formulation.