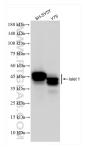

The mean Islet 1 concentration was determined to be 1.05 ng/mL in SH-SY5Y cell extract based on a 3.40 mg/mL extract load.

Various lysates were subjected to SDS PAGE followed by western blot with 83784-6-RR (Islet 1 antibody) at dilution of 1:10000 incubated at room temperature for 1.5 hours. This data was developed using the same antibody clone with 83784-6-PBS in a different storage buffer formulation.