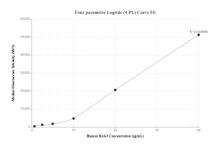

## Selected Validation Data

Cytometric bead array standard curve of MP00740-2, BAG3 Recombinant Matched Antibody Pair, PBS Only. Capture antibody: 83779-1-PBS. Detection antibody: 83779-3-PBS. Standard: Ag0956. Range: 0.625-40 ng/mL