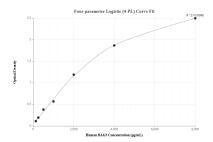

Cytometric bead array standard curve of MP00740-1, BAG3 Recombinant Matched Antibody Pair, PBS Only. Capture antibody: 83779-1-PBS. Detection antibody: 83779-2-PBS. Standard: Ag0956. Range: 0.313-40 ng/mL

Cytometric bead array standard curve of MP00740-2, BAG3 Recombinant Matched Antibody Pair, PBS Only. Capture antibody: 83779-1-PBS. Detection antibody: 83779-3-PBS. Standard: Ag0956. Range: 0.625-40 ng/mL