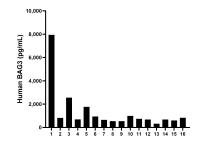

## **Selected Validation Data**

The mean BAG3 concentration was determined to be 5,853.6 /mL in HEK-293T cell extract based on a 1.4 mg/mL extract load.

Plasma of sixteen individual healthy human donors was measured. The human BAG3 concentration of detected samples was determined to be 1,332.2 pg/mL with a range of 324.4 - 7,946.1 pg/mL