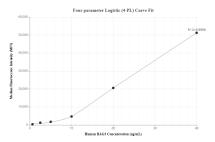

Cytometric bead array standard curve of MP00740-1, BAG3 Recombinant Matched Antibody Pair, PBS Only. Capture antibody: 83779-1-PBS. Detection antibody: 83779-2-PBS. Standard: Ag0956. Range: 0.313-40 ng/mL