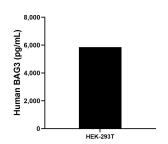

## **Selected Validation Data**

The mean BAG3 concentration was determined to be 5,853.6 /mL in HEK-293T cell extract based on a 1.4 mg/mL extract load.

Plasma of sixteen individual healthy human donors was measured. The human BAG3 concentration of detected samples was determined to be 1,332.2 pg/mL with a range of 324.4 - 7,946.1 pg/mL