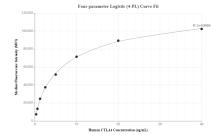

## **Selected Validation Data**

Cytometric bead array standard curve of MP00736-1, CTLA4/CD152 Recombinant Matched Antibody Pair, PBS Only. Capture antibody: 83778-1-PBS. Detection antibody: 83778-5-PBS. Standard: Eg0972. Range: 0.313-40 ng/mL