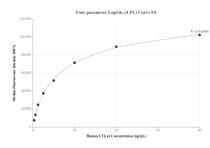

# Selected Validation Data

Cytometric bead array standard curve of MP00736-2, CTLA4/CD152 Recombinant Matched Antibody Pair, PBS Only. Capture antibody: 83778-4-PBS. Detection antibody: 83778-5-PBS. Standard: Eg0972. Range: 0.313-40 ng/mL