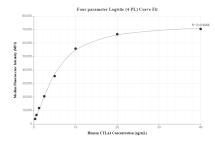

## Selected Validation Data

Cytometric bead array standard curve of MP00736-3, CTLA4/CD152 Recombinant Matched Antibody Pair, PBS Only. Capture antibody: 83778-2-PBS. Detection antibody: 83778-3-PBS. Standard: Eg0972. Range: 0.313-40 ng/mL