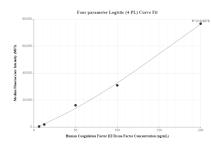

## Selected Validation Data

Cytometric bead array standard curve of MP00735-1, LILRA4 Recombinant Matched Antibody Pair, PBS Only. Capture antibody: 83777-2-PBS. Detection antibody: 83777-1-PBS. Standard: Ag15721. Range: 6.25-200 ng/mL