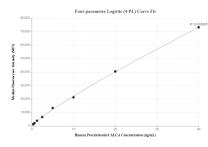

## Selected Validation Data

Cytometric bead array standard curve of MP00728-1, CALCA/CGRP Recombinant Matched Antibody Pair, PBS Only. Capture antibody: 83774-1-PBS. Detection antibody: 83774-2-PBS. Standard: Eg1060. Range: 0.313-40 ng/mL.