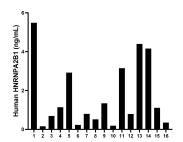

Serum of sixteen individual healthy human donors was measured. The HNRNPA2B1 concentration of detected samples was determined to be 1.71 ng/mL with a range of 0.16 - 5.49 ng/mL

Cytometric bead array standard curve of MP00768-3, HNRNPA2B1 Recombinant Matched Antibody Pair, PBS Only. Capture antibody: 83773-1-PBS. Detection antibody: 83773-2-PBS. Standard: Ag6563. Range: 0.313-40 ng/mL