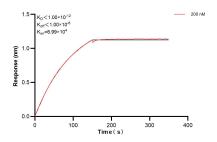

Biolayer interferometry (BLI) kinetic assay of 83773-2-PBS against Human HNRNPA2B1 was performed. The affinity constant is below 1 pM.