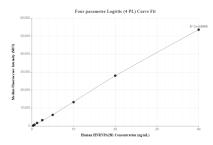

## **Selected Validation Data**

Sandwich ELISA standard curve of MP00768-4, Human HNRNPA2B1 Recombinant Matched Antibody Pair - PBS only. 83773-8-PBS was coated to a plate as the capture antibody and incubated with serial dilutions of standard Ag6563. 83773-2-PBS was HRP conjugated as the detection antibody. Range: 0.313-20 ng/mL