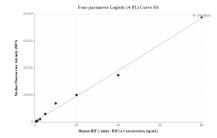

## Selected Validation Data

Cytometric bead array standard curve of MP00762-1, HIF-1 alpha Recombinant Matched Antibody Pair, PBS Only. Capture antibody: 83764-2-PBS. Detection antibody: 83764-1-PBS. Standard: Eg0939. Range: 0.625-80 ng/mL